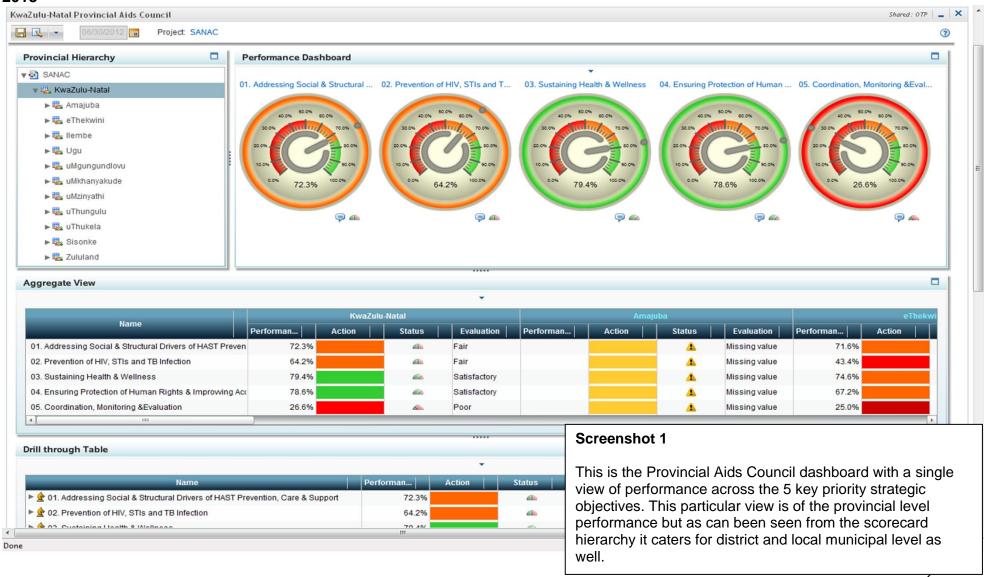

# **KZN District AIDS Councils Q1-Q3 2012/13 Automated Performance Information System**



# Compiled by Chief Directorate Monitoring and Evaluation Office of the Premier 2013























## Number of young people (aged 15-24) reached with prevention awareness campaigns including anti-gender based violence information



# Number of young people (aged 15-24) reached with prevention awareness campaigns including anti-gender based violence information



### Number of LAC submitting minutes of meeting to DAC



### Number of new sexual assault cases



### Number of registered OVC of school going age in school



### Number of WACs submitting minutes of meeting to LAC secretariat



### Number of WACs submitting minutes of meeting to LAC secretariat



### Number of registered OVC of school going age in school



### Baby HIV antibody test positive at 18 months rate



Baby PCR tested positive at around 6 weeks rate



### Number of new HIV tests carried