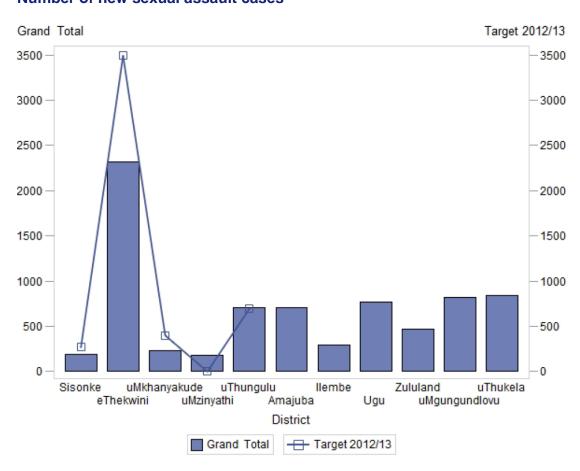

# **KZN District AIDS Councils Q1-Q3 2012/13 Automated Performance Information System**



# Compiled by Chief Directorate Monitoring and Evaluation Office of the Premier 2013























## Number of young people (aged 15-24) reached with prevention awareness campaigns including anti-gender based violence information



# Number of young people (aged 15-24) reached with prevention awareness campaigns including anti-gender based violence information



### Number of LAC submitting minutes of meeting to DAC



### Number of new sexual assault cases



### Number of registered OVC of school going age in school



### Number of WACs submitting minutes of meeting to LAC secretariat



### Number of WACs submitting minutes of meeting to LAC secretariat



### Number of registered OVC of school going age in school



### Baby HIV antibody test positive at 18 months rate



Baby PCR tested positive at around 6 weeks rate



### Number of new HIV tests carried out



### Children under 12 years sexually assaulted rate



### Number of new sexual assault cases



### Number of new sexual assault cases



### Number of female condoms distributed



### Number of new HIV tests carried out



### Number of male condoms distributed (PUBLIC HEALTH FACILITY)



### Number of males aged 15-49 undergoing male medical circumcision



### **Number of l