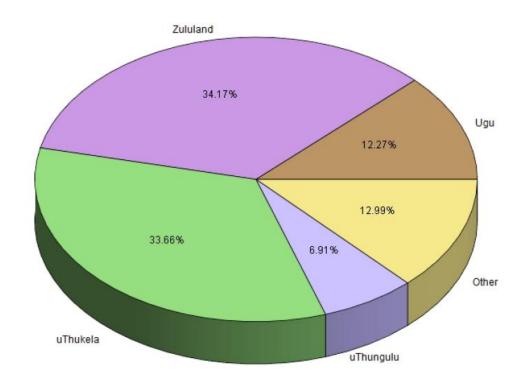

mitting minutes of meeting to LAC secretariat



### Number of registered OVC of school going age in school



### Baby HIV antibody test positive at 18 months rate



Baby PCR tested positive at around 6 weeks rate



### Number of new HIV tests carried out



### Children under 12 years sexually assaulted rate



### Number of new sexual assault cases



### Number of new sexual assault cases



### Number of female condoms distributed



### Number of new HIV tests carried out



### Number of male condoms distributed (PUBLIC HEALTH FACILITY)



### Number of males aged 15-49 undergoing male medical circumcision



### **Number of learners pregnant per District**



Number of people aged 25-49 reached with prevention awareness campaigns including anti-gender based violence information



### Number of registered OVC, Males Compared to Females per Districts



### Number of registered OVC, Males Compared to Females per Districts