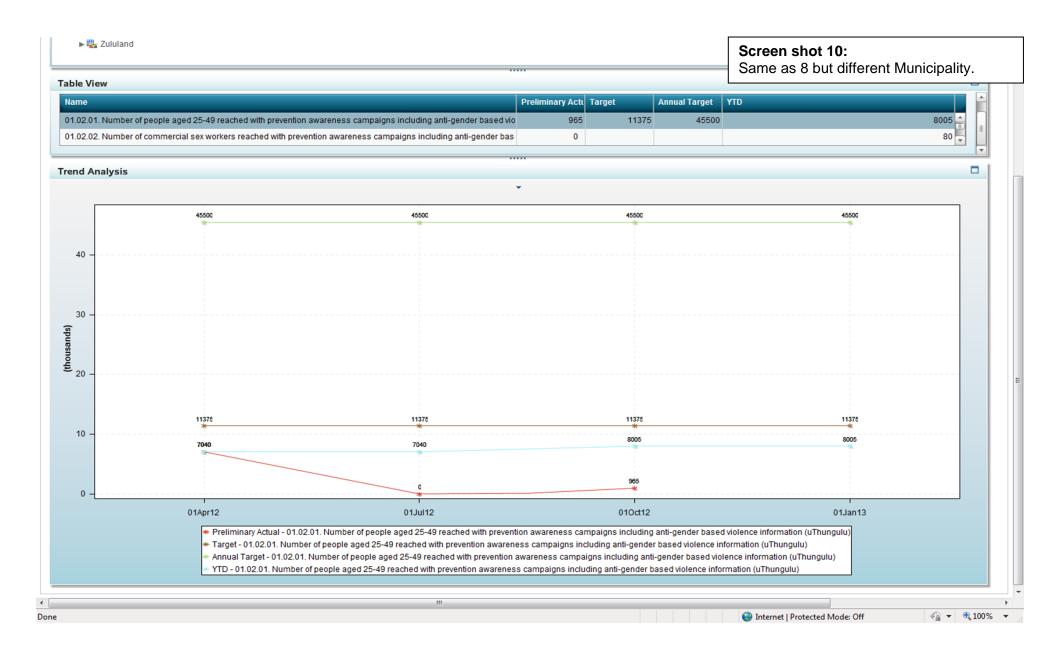

### **Number of learners pregnant per District**

Number of people aged 25-49 reached with prevention awareness campaigns including anti-gender based violence information