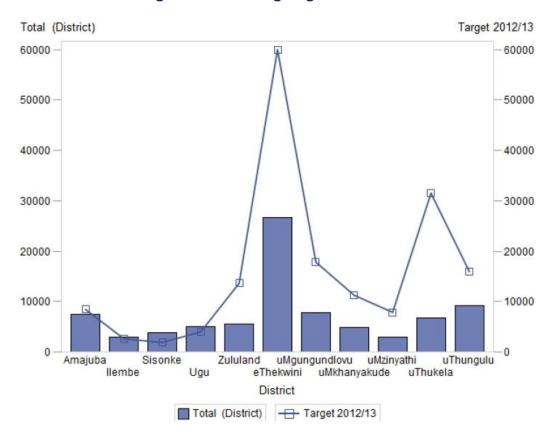

## Number of young people (aged 15-24) reached with prevention awareness campaigns including anti-gender based violence information

# Number of young people (aged 15-24) reached with prevention awareness campaigns including anti-gender based violence information