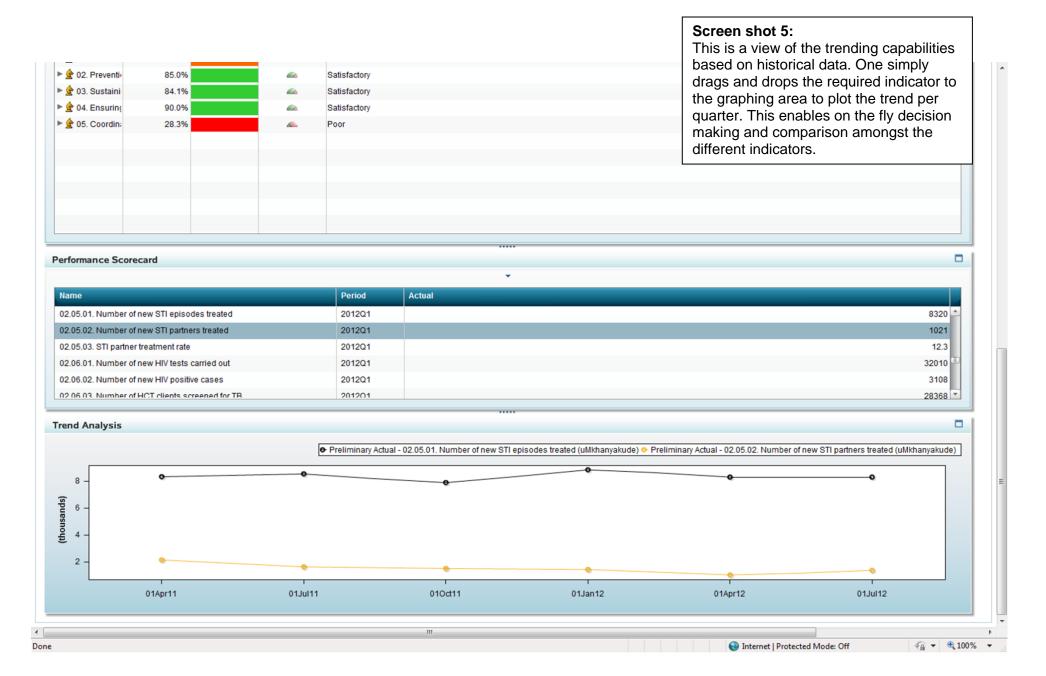

# **KZN District AIDS Councils Q1-Q3 2012/13 Automated Performance Information System**



# Compiled by Chief Directorate Monitoring and Evaluation Office of the Premier 2013























## Number of young people (aged 15-24) reached with prevention awareness campaigns including anti-gender based violence information



# Number of young people (aged 15-24) reached with prevention awareness campaigns including anti-gender based violence information



### Number of LAC submitting minutes of meeting to DAC



### Number of new sexual assault cases



### Number of registered OVC of school going age in school



### Number of WACs submitting minutes of meeting to LAC secretariat



### Number of WACs submitting minutes of meeting to LAC secretariat



### Number of registered OVC of school going age in school



### Baby HIV antibody test positive at 18 months rate



Baby PCR tested positive at around 6 weeks rate



### Number of new HIV tests carried out