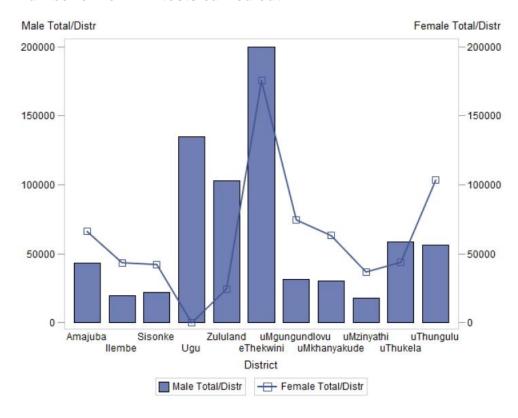

paigns including anti-gender based violence information



### Number of LAC submitting minutes of meeting to DAC



### Number of new sexual assault cases



### Number of registered OVC of school going age in school



### Number of WACs submitting minutes of meeting to LAC secretariat



### Number of WACs submitting minutes of meeting to LAC secretariat



### Number of registered OVC of school going age in school



### Baby HIV antibody test positive at 18 months rate



Baby PCR tested positive at around 6 weeks rate



### Number of new HIV tests carried out



### Children under 12 years sexually assaulted rate



### Number of new sexual assault cases



### Number of new sexual assault cases



### Number of female condoms distributed



### Number of new HIV tests carried out



### Number of male condoms distributed (PUBLIC HEALTH FACILITY)



### Number of males aged 15-49 undergoing male medical circumcision



### **Number of learners pregnant per District**



Number of people aged 25-49 reached with prevention awareness campaigns including anti-gender based violence information



### Number of registered OVC, Males Compared to Females per Districts



### Number of registered OVC, Males Compared to Females per Districts