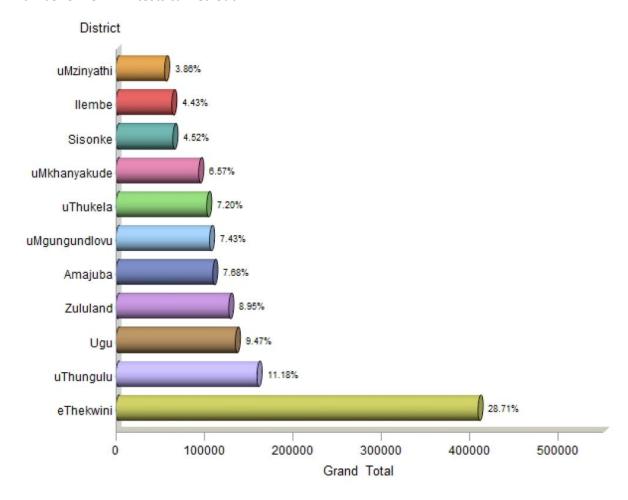

## Number of young people (aged 15-24) reached with prevention awareness campaigns including anti-gender based violence information



# Number of young people (aged 15-24) reached with prevention awareness campaigns including anti-gender based violence information



### Number of LAC submitting minutes of meeting to DAC



### Number of new sexual assault cases



### Number of registered OVC of school going age in school



### Number of WACs submitting minutes of meeting to LAC secretariat



### Number of WACs submitting minutes of meeting to LAC secretariat



### Number of registered OVC of school going age in school



### Baby HIV antibody test positive at 18 months rate



Baby PCR tested positive at around 6 weeks rate



### Number of new HIV tests carried out



### Children under 12 years sexually assaulted rate



### Number of new sexual assault cases



### Number of new sexual assault cases



### Number of female condoms distributed



### Number of new HIV tests carried out



### Number of male condoms distributed (PUBLIC HEALTH FACILITY)



### Number of males aged 15-49 undergoing male medical circumcision



### **Number of learners pregnant per District**



Number of people aged 25-49 reached with prevention awareness campaigns including anti-gender based violence information



### Number of registered OVC, Males Compared to Females per Districts



### Number of registered OVC, Males Compared to Females per Districts