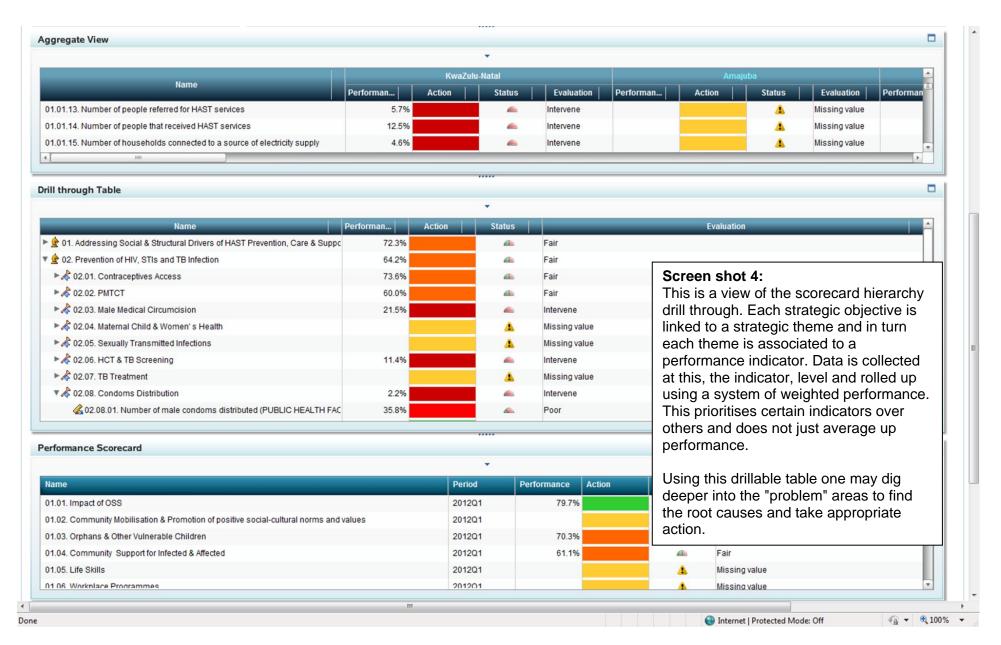

# **KZN District AIDS Councils Q1-Q3 2012/13 Automated Performance Information System**



# Compiled by Chief Directorate Monitoring and Evaluation Office of the Premier 2013























## Number of young people (aged 15-24) reached with prevention awareness campaigns including anti-gender based violence information



# Number of young people (aged 15-24) reached with prevention awareness campaigns including anti-gender based violence information



### Number of LAC submitting minutes of meeting to DAC



### Number of new sexual assault cases



### Number of registered OVC of school going age in school



### Number of WACs submitting minutes of meeting to LAC secretariat



### Number of WACs submitting minutes of meeting to LAC secretariat



### Number of registered OVC of school going age in school



### Baby HIV antibody test positive at 18 months rate



Baby PCR tested positive at around 6 weeks rate



### Number of new HIV tests carried out