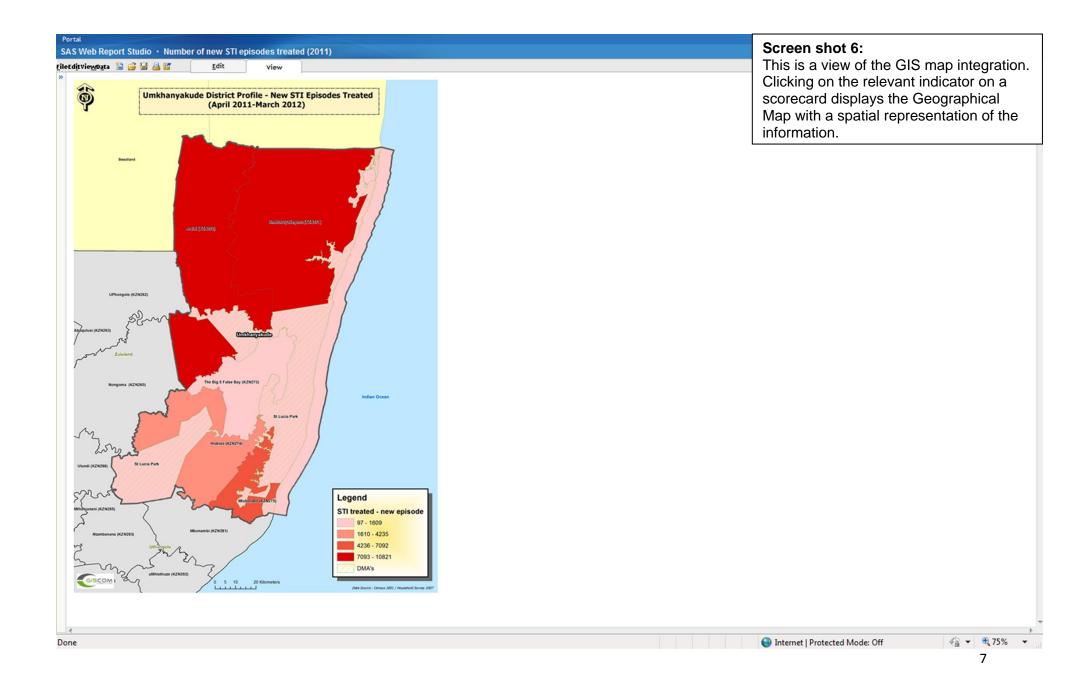

# **KZN District AIDS Councils Q1-Q3 2012/13 Automated Performance Information System**



# Compiled by Chief Directorate Monitoring and Evaluation Office of the Premier 2013























## Number of young people (aged 15-24) reached with prevention awareness campaigns including anti-gender based violence information



# Number of young people (aged 15-24) reached with prevention awareness campaigns including anti-gender based violence information



### Number of LAC submitting minutes of meeting to DAC



### Number of new sexual assault cases



### Number of registered OVC of school going age in school



### Number of WACs submitting minutes of meeting to LAC secretariat



### Number of WACs submitting minutes of meeting to LAC secretariat



### Number of registered OVC of school going age in school



### Baby HIV antibody test positive at 18 months rate



Baby PCR tested positive at around 6 weeks rate



### Number of new HIV tests carried out



##