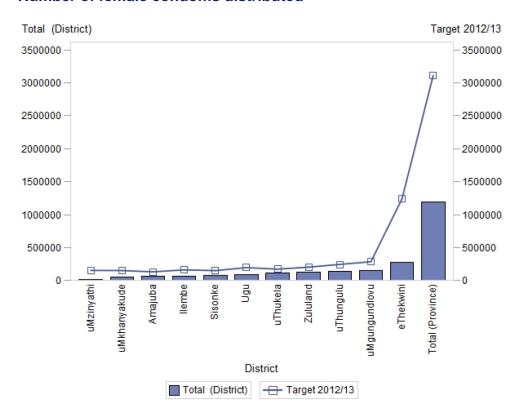

5-24) reached with prevention awareness campaigns including anti-gender based violence information



### Number of LAC submitting minutes of meeting to DAC



### Number of new sexual assault cases



### Number of registered OVC of school going age in school



### Number of WACs submitting minutes of meeting to LAC secretariat



### Number of WACs submitting minutes of meeting to LAC secretariat



### Number of registered OVC of school going age in school



### Baby HIV antibody test positive at 18 months rate



Baby PCR tested positive at around 6 weeks rate



### Number of new HIV tests carried out



### Children under 12 years sexually assaulted rate



### Number of new sexual assault cases



### Number of new sexual assault cases



### Number of female condoms distributed



### Number of new HIV tests carried out



### Number of male condoms distributed (PUBLIC HEALTH FACILITY)



### Number of males aged 15-49 undergoing male medical circumcision



### **Number of learners pregnant per District**



Number of people aged 25-49 reached with prevention awareness campaigns including anti-gender based violence information



### Number of registered OVC, Males Compared to Females per Districts



### Number of registered OVC, Males Compared to Females per Districts