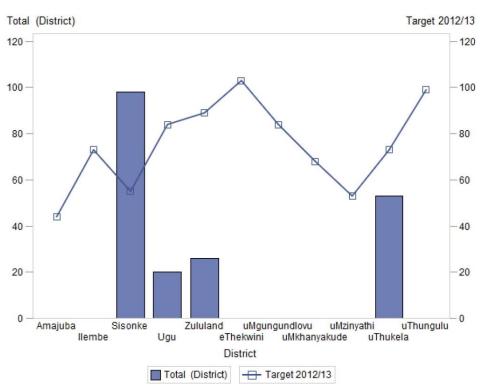

# **KZN District AIDS Councils Q1-Q3 2012/13 Automated Performance Information System**



# Compiled by Chief Directorate Monitoring and Evaluation Office of the Premier 2013























## Number of young people (aged 15-24) reached with prevention awareness campaigns including anti-gender based violence information



# Number of young people (aged 15-24) reached with prevention awareness campaigns including anti-gender based violence information



### Number of LAC submitting minutes of meeting to DAC



### Number of new sexual assault cases



### Number of registered OVC of school going age in school



### Number of WACs submitting minutes of meeting to LAC secretariat



### Number of WACs submitting minutes of meeting to LAC secretariat



### Number of registered OVC of school going age in school



### Baby HIV antibody test positive at 18 months rate



Baby PCR tested positive at around 6 weeks rate



### Number of new HIV tests carried out



### Children under 12 years sexually assaulted rate



### Number of new sexual assault cases



### Number of new sexual assault cases



### Number of female condoms distributed



### Number of new HIV tests carried out



### Number of male condoms distributed (PUBLIC HEALTH FACILITY)



### Number of males aged 15-49 undergoing male medical circumcision



### **Number of learners pregnant per District**



Number of people aged 25-49 reached with prevention awareness campaigns including anti-gender base