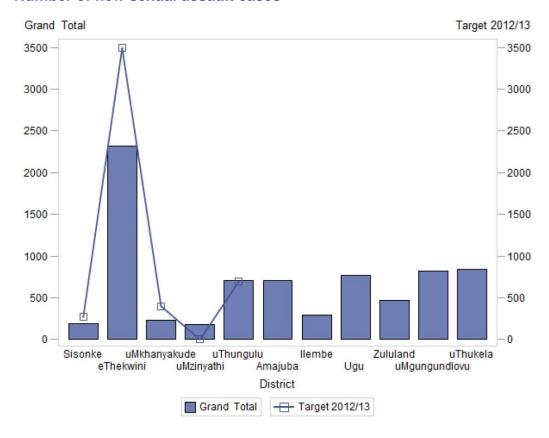

s including anti-gender based violence information



# Number of young people (aged 15-24) reached with prevention awareness campaigns including anti-gender based violence information



### Number of LAC submitting minutes of meeting to DAC



### Number of new sexual assault cases



### Number of registered OVC of school going age in school



### Number of WACs submitting minutes of meeting to LAC secretariat



### Number of WACs submitting minutes of meeting to LAC secretariat



### Number of registered OVC of school going age in school



### Baby HIV antibody test positive at 18 months rate



Baby PCR tested positive at around 6 weeks rate



### Number of new HIV tests carried out



### Children under 12 years sexually assaulted rate



### Number of new sexual assault cases



### Number of new sexual assault cases



### Number of female condoms distributed



### Number of new HIV tests carried out



### Number of male condoms distributed (PUBLIC HEALTH FACILITY)



### Number of males aged 15-49 undergoing male medical circumcision



### **Number of learners pregnant per District**



Number of people aged 25-49 reached with prevention awareness campaigns including anti-gender based violence information



### Number of registered OVC, Males Compared to Females per Districts



### Number of registered OVC, Males Compared to Females per Districts