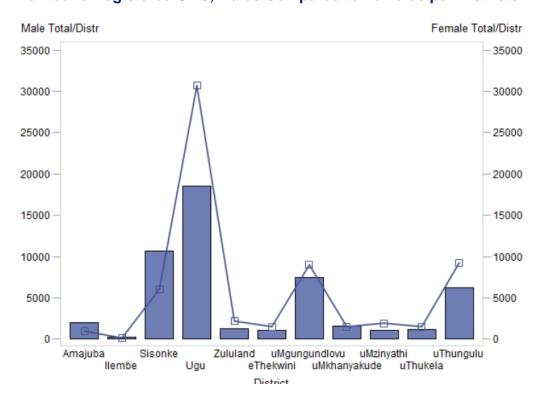

at 18 months rate



Baby PCR tested positive at around 6 weeks rate



### Number of new HIV tests carried out



### Children under 12 years sexually assaulted rate



### Number of new sexual assault cases



### Number of new sexual assault cases



### Number of female condoms distributed



### Number of new HIV tests carried out



### Number of male condoms distributed (PUBLIC HEALTH FACILITY)



### Number of males aged 15-49 undergoing male medical circumcision



### **Number of learners pregnant per District**



Number of people aged 25-49 reached with prevention awareness campaigns including anti-gender based violence information



### Number of registered OVC, Males Compared to Females per Districts



### Number of registered OVC, Males Compared to Females per Districts