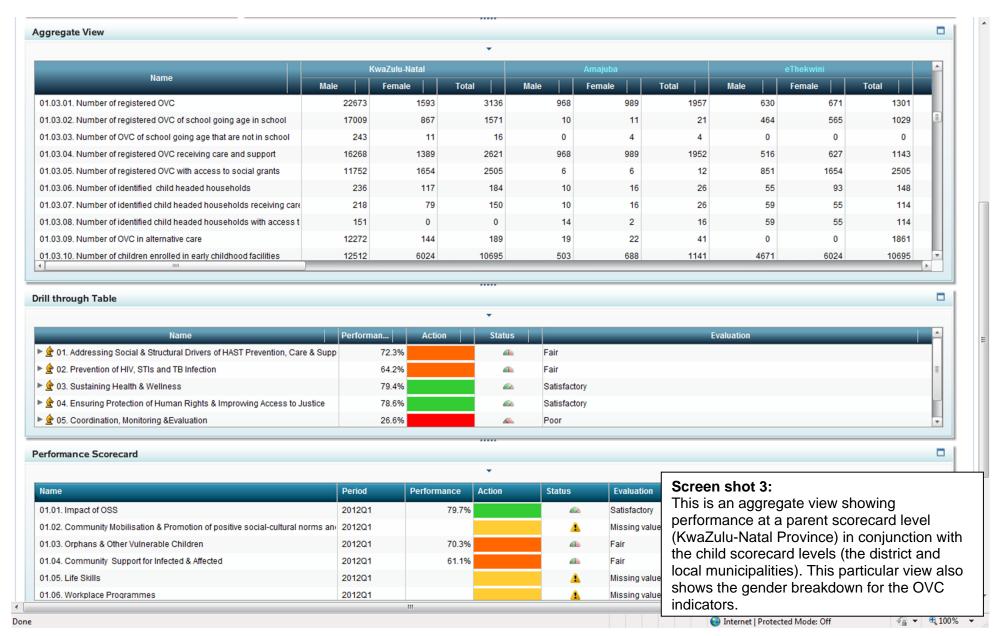

# **KZN District AIDS Councils Q1-Q3 2012/13 Automated Performance Information System**



# Compiled by Chief Directorate Monitoring and Evaluation Office of the Premier 2013























## Number of young people (aged 15-24) reached with prevention awareness campaigns including anti-gender based violence information



# Number of young people (aged 15-24) reached with prevention awareness campaigns including anti-gender based violence information



### Number of LAC submitting minutes of meeting to DAC



### Number of new sexual assault cases



### Number of registered OVC of school going age in school



### Number of WACs submitting minutes of meeting to LAC secretariat



### Number of WACs submitting minutes of meeting to LAC secretariat



### Number of registered OVC of school going age in school



### Baby HIV antibody test positive at 18 months rate



Baby PCR tested positive at around 6 weeks rate



### Number of new HIV tests carried out