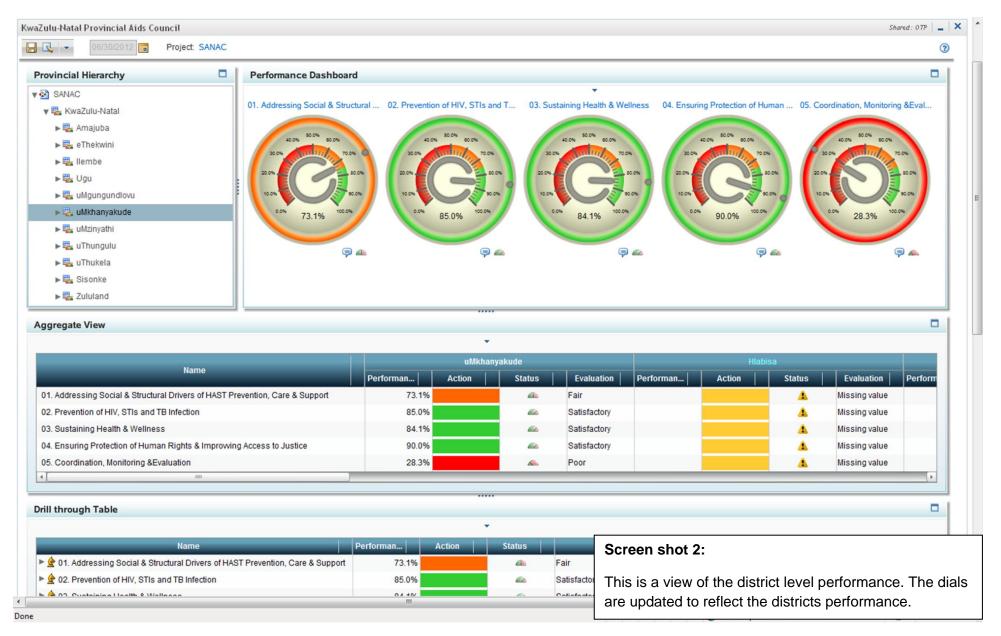

# **KZN District AIDS Councils Q1-Q3 2012/13 Automated Performance Information System**



# Compiled by Chief Directorate Monitoring and Evaluation Office of the Premier 2013























## Number of young people (aged 15-24) reached with prevention awareness campaigns including anti-gender based violence information



# Number of young people (aged 15-24) reached with prevention awareness campaigns including anti-gender based violence information



### Number of LAC submitting minutes of meeting to DAC



### Number of new sexual assault cases



### Number of registered OVC of school going age in school



### Number of WACs submitting minutes of meeting to LAC secretariat



### Number of WACs submitting minutes of meeting to LAC secretariat



### Number of registered OVC of school going age in school



### Baby HIV antibody test positive at 18 months rate



Baby PCR tested positive at around 6 weeks rate



### Number of new HIV tests carried o