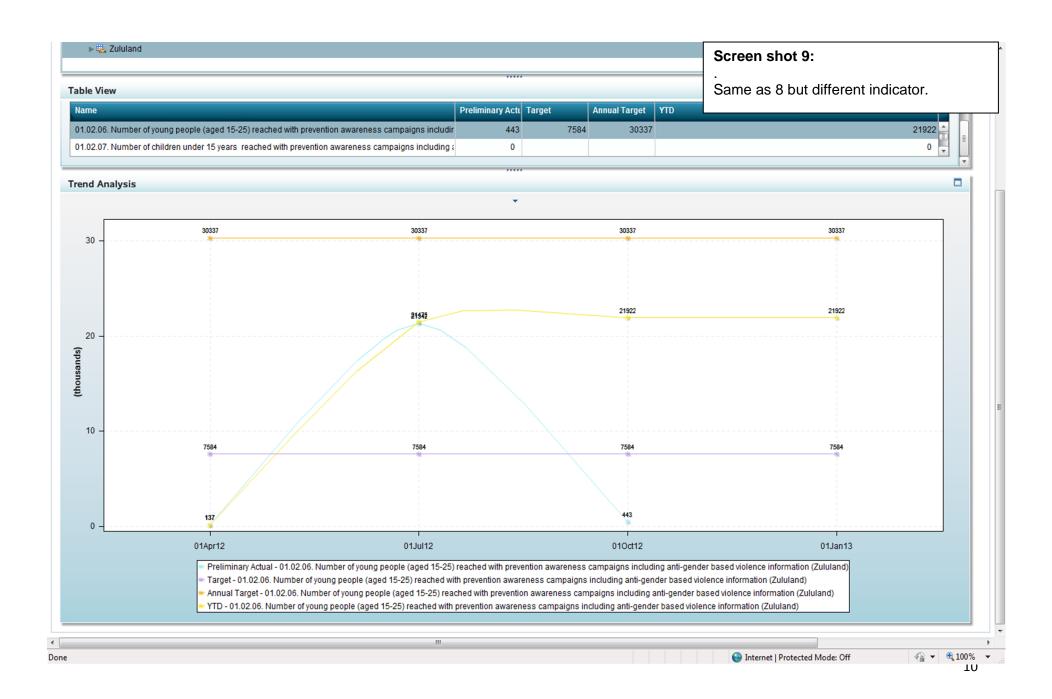

## Number of young people (aged 15-24) reached with prevention awareness campaigns including anti-gender based violence information

# Number of young people (aged 15-24) reached with prevention awareness campaigns including anti-gender based violence information