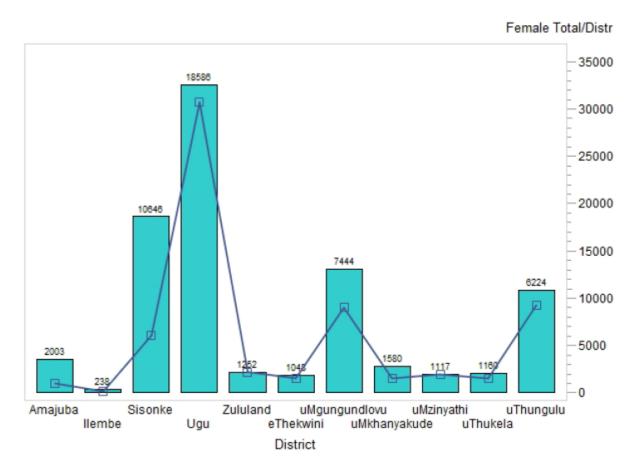

OVC of school going age in school



### Baby HIV antibody test positive at 18 months rate



Baby PCR tested positive at around 6 weeks rate



### Number of new HIV tests carried out



### Children under 12 years sexually assaulted rate



### Number of new sexual assault cases



### Number of new sexual assault cases



### Number of female condoms distributed



### Number of new HIV tests carried out



### Number of male condoms distributed (PUBLIC HEALTH FACILITY)



### Number of males aged 15-49 undergoing male medical circumcision



### **Number of learners pregnant per District**



Number of people aged 25-49 reached with prevention awareness campaigns including anti-gender based violence information



### Number of registered OVC, Males Compared to Females per Districts



### Number of registered OVC, Males Compared to Females per Districts