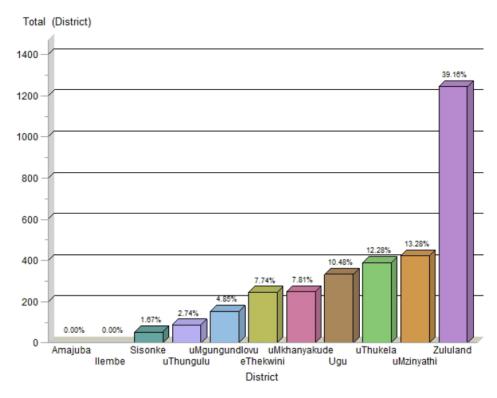

school going age in school



### Number of WACs submitting minutes of meeting to LAC secretariat



### Number of WACs submitting minutes of meeting to LAC secretariat



### Number of registered OVC of school going age in school



### Baby HIV antibody test positive at 18 months rate



Baby PCR tested positive at around 6 weeks rate



### Number of new HIV tests carried out



### Children under 12 years sexually assaulted rate



### Number of new sexual assault cases



### Number of new sexual assault cases



### Number of female condoms distributed



### Number of new HIV tests carried out



### Number of male condoms distributed (PUBLIC HEALTH FACILITY)



### Number of males aged 15-49 undergoing male medical circumcision



### **Number of learners pregnant per District**



Number of people aged 25-49 reached with prevention awareness campaigns including anti-gender based violence information



### Number of registered OVC, Males Compared to Females per Districts



### Number of registered OVC, Males Compared to Females per Districts