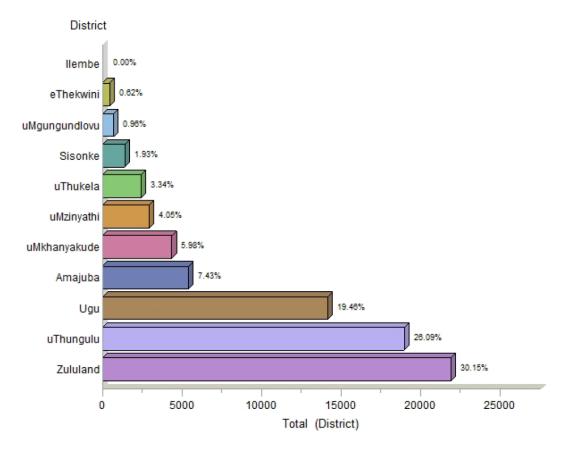

## Number of young people (aged 15-24) reached with prevention awareness campaigns including anti-gender based violence information

# Number of young people (aged 15-24) reached with prevention awareness campaigns including anti-gender based violence information