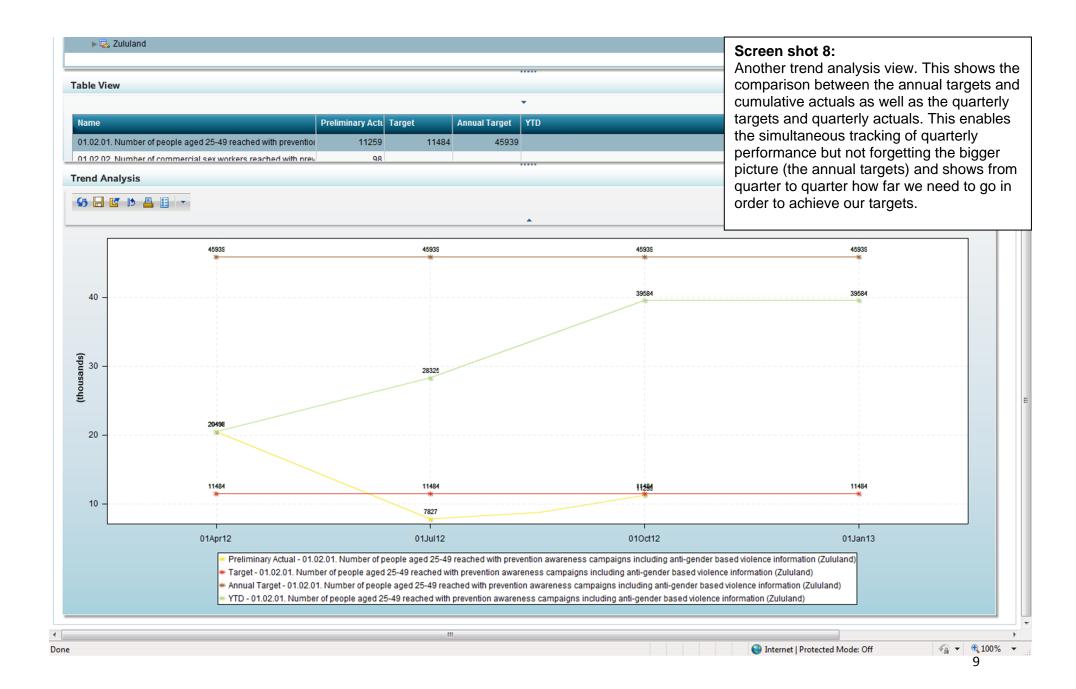

# **KZN District AIDS Councils Q1-Q3 2012/13 Automated Performance Information System**



# Compiled by Chief Directorate Monitoring and Evaluation Office of the Premier 2013























## Number of young people (aged 15-24) reached with prevention awareness campaigns including anti-gender based violence information



# Number of young people (aged 15-24) reached with prevention awareness campaigns including anti-gender based violence information



### Number of LAC submitting minutes of meeting to DAC



### Number of new sexual assault cases



### Number of registered OVC of school going age in school



### Number of WACs submitting minutes of meeting to LAC secretariat



### Number of WACs submitting minutes of meeting to LAC secretariat



### Number of registered OVC of school going age in school



### Baby HIV antibody test positive at 18 months rate



Baby PCR tested positive at around 6 weeks rate



### Number of new HIV tests carried out



### Ch