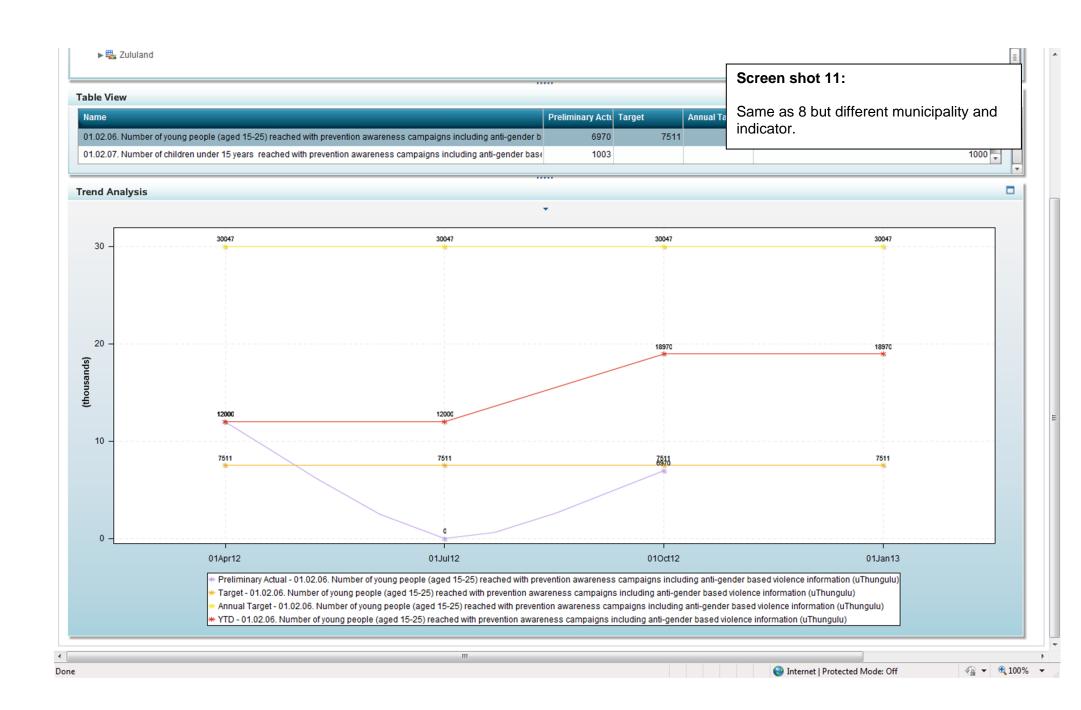

## Number of young people (aged 15-24) reached with prevention awareness campaigns including anti-gender based violence information

# Number of young people (aged 15-24) reached with prevention awareness campaigns including anti-gender based violence information