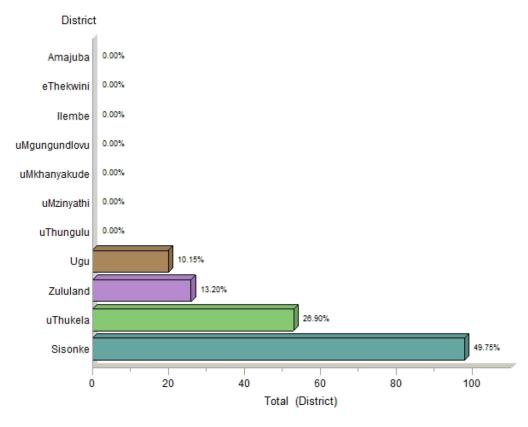

# **KZN District AIDS Councils Q1-Q3 2012/13 Automated Performance Information System**



# Compiled by Chief Directorate Monitoring and Evaluation Office of the Premier 2013























## Number of young people (aged 15-24) reached with prevention awareness campaigns including anti-gender based violence information



# Number of young people (aged 15-24) reached with prevention awareness campaigns including anti-gender based violence information



### Number of LAC submitting minutes of meeting to DAC



### Number of new sexual assault cases



### Number of registered OVC of school going age in school



### Number of WACs submitting minutes of meeting to LAC secretariat



### Number of WACs submitting minutes of meeting to LAC secretariat



### Number of registered OVC of school going age in school



### Baby HIV antibody test positive at 18 months rate



Baby PCR tested positive at around 6 weeks rate



### Number of new HIV tests carried out



### Children under 12 years sexually assaulted rate



### Number of new sexual assault cases



### Number of new sexual assault cases



### Number of female condoms distributed



### Number of new HIV tests carried out



### Number of male condoms distributed (PUBLIC HEALTH FACILITY)



### Number of males aged 15-49 undergoing male medical circumcision



### **Number of learners pregnant per District**



Number of people aged 25-49 reached with prevention awareness campaigns including anti-gender based violence information



### Number of registered OVC, Males Compared