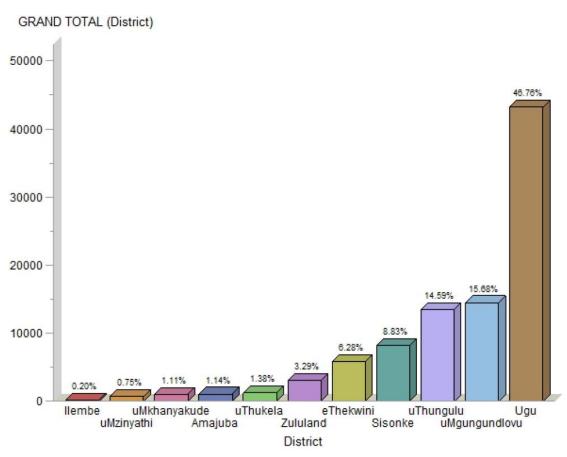

## Number of young people (aged 15-24) reached with prevention awareness campaigns including anti-gender based violence information

# Number of young people (aged 15-24) reached with prevention awareness campaigns including anti-gender based violence information