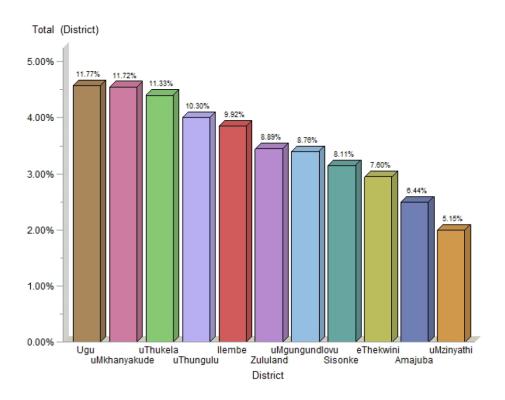

### **Number of learners pregnant per District**

Number of people aged 25-49 reached with prevention awareness campaigns including anti-gender based violence information