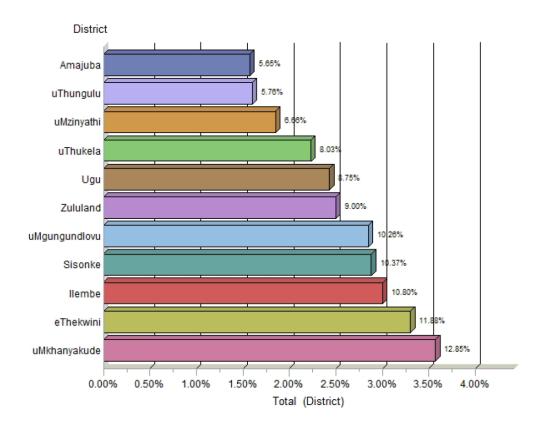

## Number of young people (aged 15-24) reached with prevention awareness campaigns including anti-gender based violence information

# Number of young people (aged 15-24) reached with prevention awareness campaigns including anti-gender based violence information