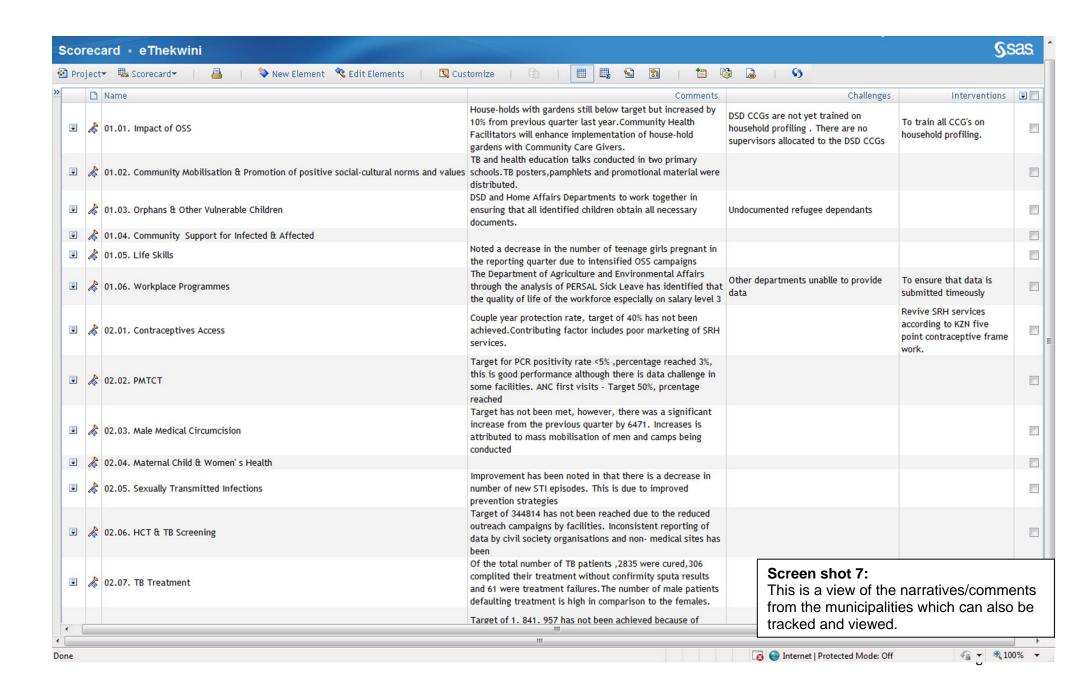

# **KZN District AIDS Councils Q1-Q3 2012/13 Automated Performance Information System**



# Compiled by Chief Directorate Monitoring and Evaluation Office of the Premier 2013























## Number of young people (aged 15-24) reached with prevention awareness campaigns including anti-gender based violence information



# Number of young people (aged 15-24) reached with prevention awareness campaigns including anti-gender based violence information



### Number of LAC submitting minutes of meeting to DAC



### Number of new sexual assault cases



### Number of registered OVC of school going age in school



### Number of WACs submitting minutes of meeting to LAC secretariat



### Number of WACs submitting minutes of meeting to LAC secretariat



### Number of registered OVC of school going age in school



### Baby HIV antibody test positive at 18 months rate



Baby PCR tested positive at around 6 weeks rate



### Number of new HIV tests carried out



###