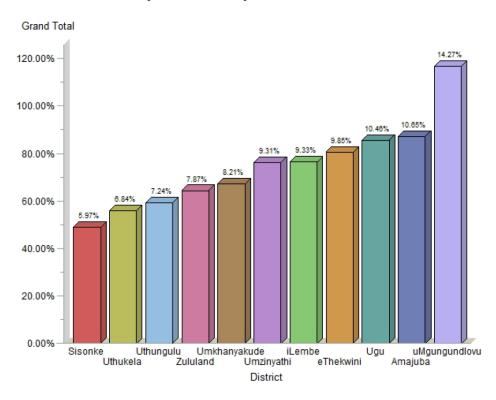

reached with prevention awareness campaigns including anti-gender based violence information



# Number of young people (aged 15-24) reached with prevention awareness campaigns including anti-gender based violence information



### Number of LAC submitting minutes of meeting to DAC



### Number of new sexual assault cases



### Number of registered OVC of school going age in school



### Number of WACs submitting minutes of meeting to LAC secretariat



### Number of WACs submitting minutes of meeting to LAC secretariat



### Number of registered OVC of school going age in school



### Baby HIV antibody test positive at 18 months rate



Baby PCR tested positive at around 6 weeks rate



### Number of new HIV tests carried out



### Children under 12 years sexually assaulted rate



### Number of new sexual assault cases



### Number of new sexual assault cases



### Number of female condoms distributed



### Number of new HIV tests carried out



### Number of male condoms distributed (PUBLIC HEALTH FACILITY)



### Number of males aged 15-49 undergoing male medical circumcision



### **Number of learners pregnant per District**



Number of people aged 25-49 reached with prevention awareness campaigns including anti-gender based violence information



### Number of registered OVC, Males Compared to Females per Districts



### Number of registered OVC, Males Compared to Females per Districts