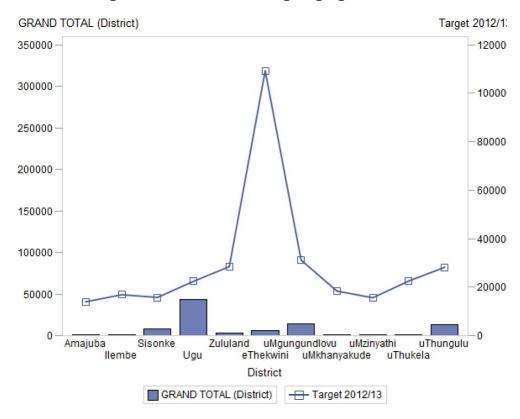

# **KZN District AIDS Councils Q1-Q3 2012/13 Automated Performance Information System**



# Compiled by Chief Directorate Monitoring and Evaluation Office of the Premier 2013























## Number of young people (aged 15-24) reached with prevention awareness campaigns including anti-gender based violence information



# Number of young people (aged 15-24) reached with prevention awareness campaigns including anti-gender based violence information



### Number of LAC submitting minutes of meeting to DAC



### Number of new sexual assault cases



### Number of registered OVC of school going age in school



### Number of WACs submitting minutes of meeting to LAC secretariat



### Number of WACs submitting minutes of meeting to LAC secretariat



### Number of registered OVC of school going age in school



### Baby HIV antibody test positive at 18 months rate



Baby PCR tested positive at around 6 weeks rate



### Number of new HIV tests carried out



### Children under 12 years sexually assaulted rate



### Number of new sexual assault cases



### Number of new sexual assault cases



### Number of female condoms distributed



### Number of new HIV tests carried out



### Number of male condoms distributed (PUBLIC HEALTH FACILITY)



### Number of males aged 15-49 undergoing male medical circumcision



### **Number of learners pregnant per District**



Number of people aged 25-49