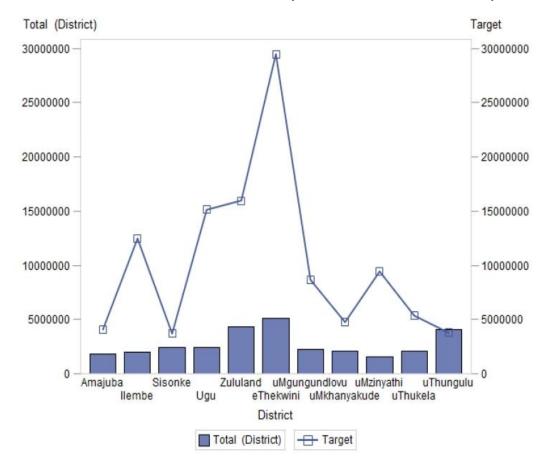

er of LAC submitting minutes of meeting to DAC



### Number of new sexual assault cases



### Number of registered OVC of school going age in school



### Number of WACs submitting minutes of meeting to LAC secretariat



### Number of WACs submitting minutes of meeting to LAC secretariat



### Number of registered OVC of school going age in school



### Baby HIV antibody test positive at 18 months rate



Baby PCR tested positive at around 6 weeks rate



### Number of new HIV tests carried out



### Children under 12 years sexually assaulted rate



### Number of new sexual assault cases



### Number of new sexual assault cases



### Number of female condoms distributed



### Number of new HIV tests carried out



### Number of male condoms distributed (PUBLIC HEALTH FACILITY)



### Number of males aged 15-49 undergoing male medical circumcision



### **Number of learners pregnant per District**



Number of people aged 25-49 reached with prevention awareness campaigns including anti-gender based violence information



### Number of registered OVC, Males Compared to Females per Districts



### Number of registered OVC, Males Compared to Females per Districts