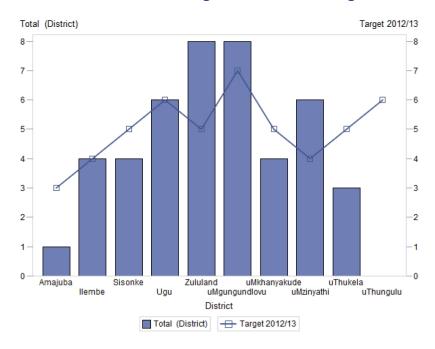

# **KZN District AIDS Councils Q1-Q3 2012/13 Automated Performance Information System**



# Compiled by Chief Directorate Monitoring and Evaluation Office of the Premier 2013























## Number of young people (aged 15-24) reached with prevention awareness campaigns including anti-gender based violence information



# Number of young people (aged 15-24) reached with prevention awareness campaigns including anti-gender based violence information



### Number of LAC submitting minutes of meeting to DAC



### Number of new sexual assault cases



### Number of registered OVC of school going age in school



### Number of WACs submitting minutes of meeting to LAC secretariat



### Number of WACs submitting minutes of meeting to LAC secretariat



### Number of registered OVC of school going age in school



### Baby HIV antibody test positive at 18 months rate



Baby PCR tested positive at around 6 weeks rate



### Number of new HIV tests carried out



### Children under 12 years sexually assaulted rate



### Number of new sexual assault cases



### Number of new sexual assault cases



### Number of female condoms distributed



### Number of new HIV tests carried out



### Number of male condoms distributed (PUBLIC HEALTH FACILITY)



### Number of males aged 15-49 undergoing male