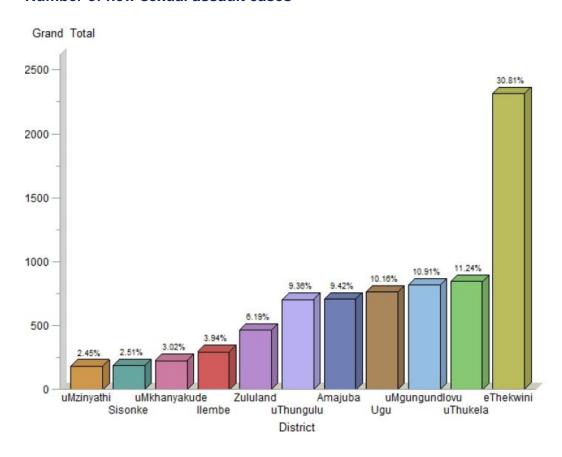

ormation



# Number of young people (aged 15-24) reached with prevention awareness campaigns including anti-gender based violence information



### Number of LAC submitting minutes of meeting to DAC



### Number of new sexual assault cases



### Number of registered OVC of school going age in school



### Number of WACs submitting minutes of meeting to LAC secretariat



### Number of WACs submitting minutes of meeting to LAC secretariat



### Number of registered OVC of school going age in school



### Baby HIV antibody test positive at 18 months rate



Baby PCR tested positive at around 6 weeks rate



### Number of new HIV tests carried out



### Children under 12 years sexually assaulted rate



### Number of new sexual assault cases



### Number of new sexual assault cases



### Number of female condoms distributed



### Number of new HIV tests carried out



### Number of male condoms distributed (PUBLIC HEALTH FACILITY)



### Number of males aged 15-49 undergoing male medical circumcision



### **Number of learners pregnant per District**



Number of people aged 25-49 reached with prevention awareness campaigns including anti-gender based violence information



### Number of registered OVC, Males Compared to Females per Districts



### Number of registered OVC, Males Compared to Females per Districts