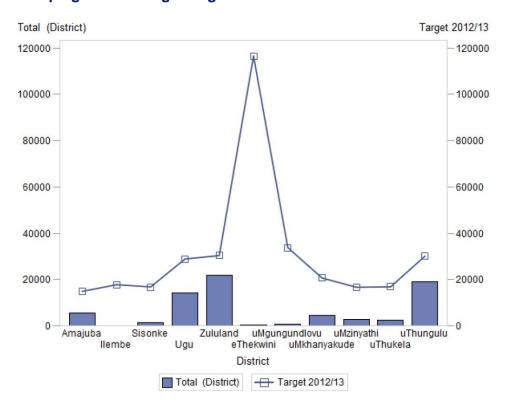

# **KZN District AIDS Councils Q1-Q3 2012/13 Automated Performance Information System**



# Compiled by Chief Directorate Monitoring and Evaluation Office of the Premier 2013























## Number of young people (aged 15-24) reached with prevention awareness campaigns including anti-gender based violence information



# Number of young people (aged 15-24) reached with prevention awareness campaigns including anti-gender based violence information



### Number of LAC submitting minutes of meeting to DAC



### Number of new sexual assault cases



### Number of registered OVC of school going age in school



### Number of WACs submitting minutes of meeting to LAC secretariat



### Number of WACs submitting minutes of meeting to LAC secretariat



### Number of registered OVC of school going age in school



### Baby HIV antibody test positive at 18 months rate



Baby PCR tested positive at around 6 weeks rate



### Number of new HIV tests carried out



### Children under 12 years sexually assaulted rate



### Number of new sexual assault cases



### Number of new sexual assault cases



### Numb